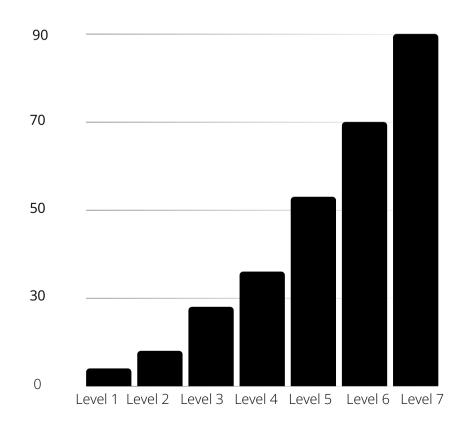

| Level     | Volume        | Comission Payout | Est. Monthly Orders |
|-----------|---------------|------------------|---------------------|
| Amare X   | 1 - 499       | 20%              | 1-4 orders          |
| Amare X 1 | 500 - 999     | 21%              | 5-10 orders         |
| Amare X 2 | 1,000 - 1,999 | 22%              | 11-20 orders        |
| Amare X 3 | 2,000 - 2,999 | 24%              | 21-30 orders        |
| Amare X 4 | 3,000 - 4,999 | 27%              | 31-50 orders        |
| Amare X 5 | 5,000 - 6,999 | 30%              | 51-70 orders        |
| Amare X 6 | 7,000 - 8,999 | 33%              | 71-90 orders        |
| Amare X 7 | 9,000+        | 38%*             | 90+ orders          |

#### Example:

When you sell 9,000 in Amare Volume, which is about 90 average orders, you reach 38% commission (Amare Level 7).

See table for compensation amounts:

<sup>\*\*</sup>Generating meaningful compensation as a Partner requires considerable time, effort, and commitment. This is not a get-rich-quick program; there are no guarantees of financial success, and results will vary widely among participants. To qualify for any bonus, you must meet all requirements of the Amare Global Compensation Plan.